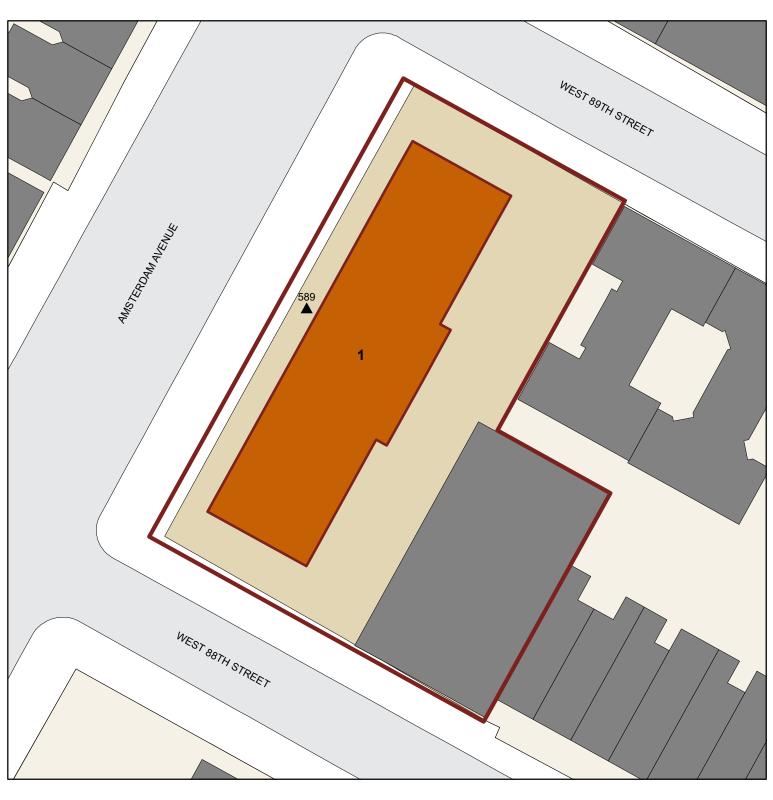

## **WSUR (SITE C) 589 AMSTERDAM AVENUE**

**BOROUGH: MANHATTAN** 

TDS #: 174

**MANAGED BY: DE HOSTOS APARTMENTS** 

| BUILDING# | STAIRHALL# | ADDRESS              | ZIP CODE | RESIDENTIAL | вьоск | LOT | BIN     | AMP#        | HZ | FACILITY                                                   |
|-----------|------------|----------------------|----------|-------------|-------|-----|---------|-------------|----|------------------------------------------------------------|
| 1         | 045        | 587 AMSTERDAM AVENUE | 10024    |             | 1219  | 1   | 1032284 | NY005011270 |    |                                                            |
| 1         | 045        | 589 AMSTERDAM AVENUE | 10024    | YES         | 1219  | 1   | 1032284 | NY005011270 |    | COMMUNITY OPERATIONS SPACE (STORAGE)/ REFRIGERATOR STORAGE |